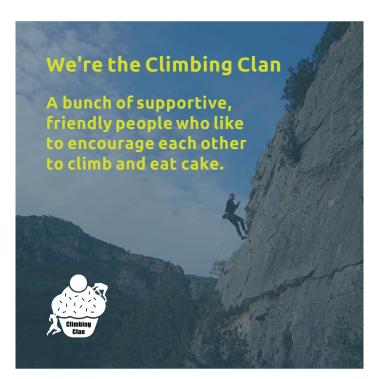

# Style

These are examples of social media assets that can be created using this brand guide. We suggest combining a block colour, logo and image format to maximise brand awareness whilst using relevant images.

The Climbing Clan

Join us for our Wednesday evening indoor climb