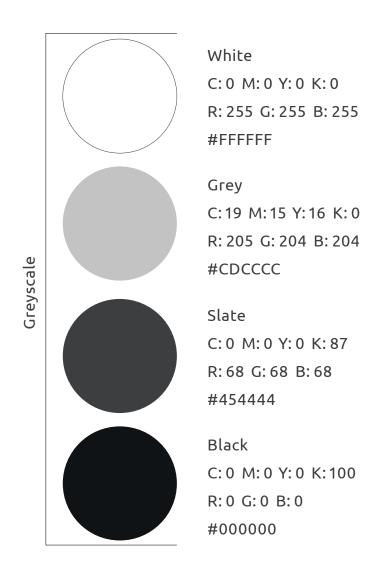

# The Climbing Clan Brand Guide

Rebrand 2019



## **Primary Logo**

Please do not crop, stretch or distort the logo and please choose a colour, black or white logo depending on the background colour of your marketing materials, as seen in the examples shown here.

Minimum Sizes

To ensure that the slogan is always legible, it should never be used below the following sizes:

Print: 30mm x 10.4mm

Digital: 150 pixels x 52 pixels



On White







On Yellow



On Red



Black / White



Black / White

#### Colour Palette





## **Typography**

The main Climbing Clan font is Ubuntu which is a free font and should be easy to download on both Mac and PC. We suggest, in order of preference, a medium or bold weight for headlines and a light or regular weight for the main copy. As a secondary option, should the Ubuntu font be unavailable, please use Ariel.

#### Headings



Aa Bb Cc Dd Ee Ff Gg Hh Ii Jj Kk Ll Mm Nn Oo Pp Qq Rr Ss Tt Uu Vv Ww Xx Yy Zz 0123456789 #!@£\$%^\*&() Aa Bb Cc Dd Ee Ff Gg Hh Ii Jj Kk Ll Mm Nn Oo Pp Qq Rr Ss Tt Uu Vv Ww Xx Yy Zz 0123456789 #!@£\$%^\*&()

#### Copy



Aa Bb Cc Dd Ee Ff Gg Hh Ii Jj Kk Ll Mm Nn Oo Pp Qq Rr Ss Tt Uu Vv Ww Xx Yy Zz 0123456789 #!@£\$%^\*&() Aa Bb Cc Dd Ee Ff Gg Hh Ii Jj Kk Ll Mm Nn Oo Pp Qq Rr Ss Tt Uu Vv Ww Xx Yy Zz 0123456789 #!@£\$%^\*&()

# Style

These are ex