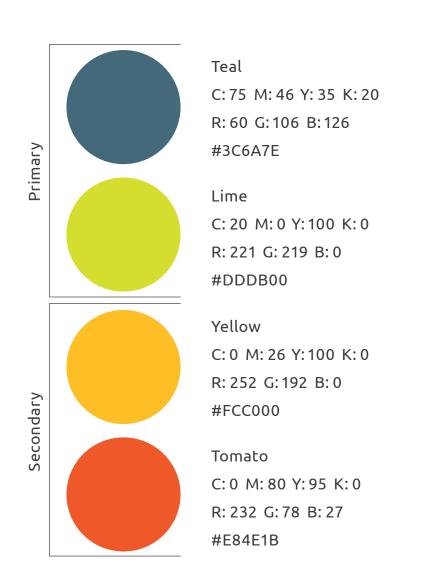

# The Climbing Clan Brand Guide

Rebrand 2019



## **Primary Logo**

Please do not crop, stretch or distort the logo and please choose a colour, black or white logo depending on the background colour of your marketing materials, as seen in the examples shown here.

Minimum Sizes

To ensure that the slogan is always legible, it should never be used below the following sizes:

Print: 30mm x 10.4mm

Digital: 150 pixels x 52 pixels



On White







On Yellow



On Red



Black / White



Black / White

#### Colour Palette





## **Typography**

The main Climbing Clan font is Ubuntu which is a free font and should be easy to download on both Mac and PC. We suggest, in order of preference, a medium or bold weight for headlines and a light or regular weight for the main copy. As a secondary option, should the Ubuntu font be unavailable, please use Ariel.

#### Headings



Aa Bb Cc Dd Ee Ff Gg Hh Ii Jj Kk Ll Mm Nn Oo Pp Qq Rr Ss Tt Uu Vv Ww Xx Yy Zz 0123456789 #!@£\$%^\*&() Aa Bb Cc Dd Ee Ff Gg Hh Ii Jj Kk Ll Mm Nn Oo Pp Qq Rr Ss Tt Uu Vv Ww Xx Yy Zz 0123456789 #!@£\$%^\*&()

#### Copy



Aa Bb Cc Dd Ee Ff Gg Hh Ii Jj Kk Ll Mm Nn Oo Pp Qq Rr Ss Tt Uu Vv Ww Xx Yy Zz 0123456789 #!@£\$%^\*&() Aa Bb Cc Dd Ee Ff Gg Hh Ii Jj Kk Ll Mm Nn Oo Pp Qq Rr Ss Tt Uu Vv Ww Xx Yy Zz 0123456789 #!@£\$%^\*&()

# Style

These are