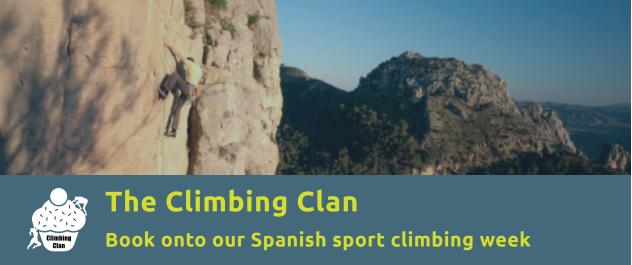

# Style

These are examples of social media assets that can be created using this brand guide. We suggest combining a block colour, logo and image format to maximise brand awareness whilst using relevant images.

The Climbing Clan

Join us for our Wednesday evening indoor climb